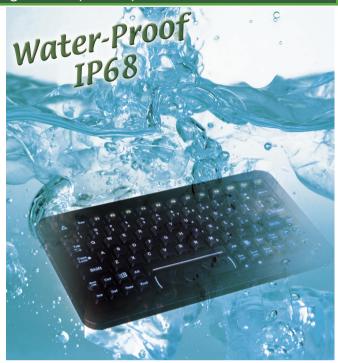

# **KM-086**

86-key Water-Proof Industrial Keyboard with Pointing Device (Mouse)

IEI's water-proof IP68 industrial keyboard provides perfect options for portable and compact applications.

The KM-086 offers both a rugged keyboard and rugged computer pointing device (Mouse) in one compact package. It boasts a completely sealed and ruggedized construction that allows it to meet IP68 specifications. to protect water and dust. The KM-086's backlighting is available with yellow or red blue and orange LEDs and four levels of backlighting.

**IP68 Certificate** 