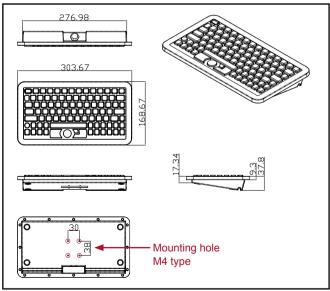

### **Dimensions**

#### Specifications

| Material                 | Industrial Silicon Rubber Keyboard/Pointing Device (Mouse) and Plastic Case.       |
|--------------------------|------------------------------------------------------------------------------------|
| Keyboard                 | Integrated 86-ket keyboard with pointing LED. Support English keyboard.            |
| Pointing LED Backlight   | Four levels of backlighting (including off)                                        |
| Connector                | Standard PS/2 type 6-pin Mini-DIN adapter                                          |
| Operating<br>Temperature | 0C° ~ +50C°                                                                        |
| Relative Humidity        | 0% ~ 85%, non-condensing                                                           |
| Vibration                | 5~17Hz, 0.1"double amplitude displacement 17~640Hz, 1.5G acceleration part to part |
| Shock                    | 10G acceleration part to part (11ms)                                               |
| Colors                   | Black                                                                              |
| Dimension                | 304mm x 169mm x 38mm                                                               |