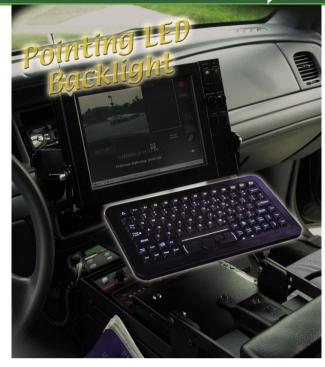

# **KM-086**

86-key Water-Proof Industrial Keyboard with Pointing Device (Mouse)

IEI's water-proof IP68 industrial keyboard provides perfect options for portable and compact applications.

The KM-086 offers both a rugged keyboard and rugged computer pointing device (Mouse) in one compact package. It boasts a completely sealed and ruggedized construction that allows it to meet IP68 specifications. to protect water and dust. The KM-086's backlighting is available with yellow or red blue and orange LEDs and four levels of backlighting.

#### **Main Feature**

- Industrial silicone rubber keyboard for water and dust proof
- Pointing LED backlight with four levels of backlighting
- Rugged computer pointing device (Mouse)
- Standard PS/2 type keyboard and mouse connectors
- Easy access to the operating system with Microsoft Window keys