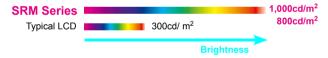

# Super High Brightness

Typical high brightness monitors usually have more than six CCFLs, but the IEI SRM monitors have super high brightness with only four CCFLs. IEI SRM panels are still readable in bright sunlight with fewer backlights and thereby not increasing power consumption or producing extra heat.

# **Specifications**

| Model                       | SRM-121GS                        | SRM-150GS        |  |
|-----------------------------|----------------------------------|------------------|--|
| LCD Size                    | 12.1" 15"                        |                  |  |
| Resolution (H x V)          | 800 x 600 (SVGA) 1024 x 768 (XGA |                  |  |
| Luminance (cd/m²)           | 1000 800                         |                  |  |
| Contrast Ratio              | 700:1                            | 600:1            |  |
| Display Color               | 262k 262k                        |                  |  |
| View Angle (U/D/R/L)        | 45°/75°/60°/60° 65°/50°/75°/75°  |                  |  |
| Pixel Pitch (mm)            | 0.3075                           | 0.297            |  |
| Operating<br>Temperature    | -10°C ~ +60°C                    |                  |  |
| Storage Temperature         | -20°C ~ +70°C                    |                  |  |
| Lamp Life Time              | 50000hrs                         |                  |  |
| Input Interface             | Analog VGA , DVI-D               |                  |  |
| Front Frame                 | Aluminum                         |                  |  |
| Chassis                     | Heavy-duty Steel                 |                  |  |
| OSD Function                | Yes                              |                  |  |
| Power Input                 | +12VDC/+ 9 ~ +36VDC(optional)    |                  |  |
| Mounting                    | Wall/Panel/Rack/Arm/Stand        |                  |  |
| Front Panel Protection      | IP65 Compliant                   |                  |  |
| Net Weight                  | 3.3kgs                           | 6kgs             |  |
| Dimension<br>(W x H x D mm) | 340 x 260 x 58                   | 410 x 309 x 65.2 |  |