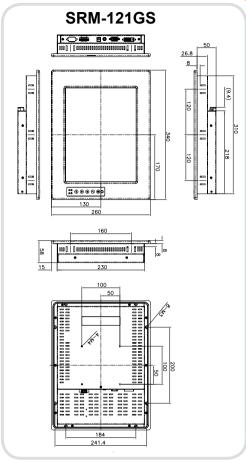

# **Specifications**

| Model                       | SRM-121GS                        | SRM-150GS        |  |
|-----------------------------|----------------------------------|------------------|--|
| LCD Size                    | 12.1" 15"                        |                  |  |
| Resolution (H x V)          | 800 x 600 (SVGA) 1024 x 768 (XGA |                  |  |
| Luminance (cd/m²)           | 1000 800                         |                  |  |
| Contrast Ratio              | 700:1                            | 600:1            |  |
| Display Color               | 262k 262k                        |                  |  |
| View Angle (U/D/R/L)        | 45°/75°/60°/60° 65°/50°/75°/75°  |                  |  |
| Pixel Pitch (mm)            | 0.3075                           | 0.297            |  |
| Operating<br>Temperature    | -10°C ~ +60°C                    |                  |  |
| Storage Temperature         | -20°C ~ +70°C                    |                  |  |
| Lamp Life Time              | 50000hrs                         |                  |  |
| Input Interface             | Analog VGA , DVI-D               |                  |  |
| Front Frame                 | Aluminum                         |                  |  |
| Chassis                     | Heavy-duty Steel                 |                  |  |
| OSD Function                | Yes                              |                  |  |
| Power Input                 | +12VDC/+ 9 ~ +36VDC(optional)    |                  |  |
| Mounting                    | Wall/Panel/Rack/Arm/Stand        |                  |  |
| Front Panel Protection      | IP65 Compliant                   |                  |  |
| Net Weight                  | 3.3kgs                           | 6kgs             |  |
| Dimension<br>(W x H x D mm) | 340 x 260 x 58                   | 410 x 309 x 65.2 |  |

#### **Dimensions**