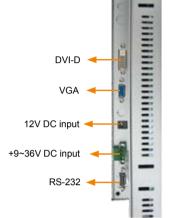

# **Specifications**

| Model                       | SRM-121GS                        | SRM-150GS        |  |
|-----------------------------|----------------------------------|------------------|--|
| LCD Size                    | 12.1" 15"                        |                  |  |
| Resolution (H x V)          | 800 x 600 (SVGA) 1024 x 768 (XGA |                  |  |
| Luminance (cd/m²)           | 1000 800                         |                  |  |
| Contrast Ratio              | 700:1                            | 600:1            |  |
| Display Color               | 262k 262k                        |                  |  |
| View Angle (U/D/R/L)        | 45°/75°/60°/60° 65°/50°/75°/75°  |                  |  |
| Pixel Pitch (mm)            | 0.3075                           | 0.297            |  |
| Operating<br>Temperature    | -10°C ~ +60°C                    |                  |  |
| Storage Temperature         | -20°C ~ +70°C                    |                  |  |
| Lamp Life Time              | 50000hrs                         |                  |  |
| Input Interface             | Analog VGA , DVI-D               |                  |  |
| Front Frame                 | Aluminum                         |                  |  |
| Chassis                     | Heavy-duty Steel                 |                  |  |
| OSD Function                | Yes                              |                  |  |
| Power Input                 | +12VDC/+ 9 ~ +36VDC(optional)    |                  |  |
| Mounting                    | Wall/Panel/Rack/Arm/Stand        |                  |  |
| Front Panel Protection      | IP65 Compliant                   |                  |  |
| Net Weight                  | 3.3kgs                           | 6kgs             |  |
| Dimension<br>(W x H x D mm) | 340 x 260 x 58                   | 410 x 309 x 65.2 |  |