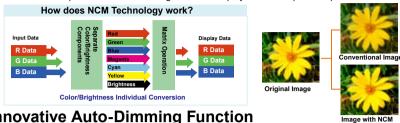

# Natural Color Matrix (NCM) Technology

POS terminals and kiosks often display advertisements and colorful images, the colors of which must remain vivid and faithful to the original.

The IEI SRM monitor with NCM optimization technology prevents this difference by separating color data and luminance components while controlling individual display colors for optimized performance