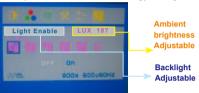

## Innovative Auto-Dimming Function

IEI SRM series with auto-dimming functioin can adjust brightness according to ambient light, so that SRM series can job properly under different lamp house average, and outdoor environment. This function not only saves unnecessarybrightness that strains eyes strained and makes you tire but also saves energy saving.

NEW

The SRM series with new manual autodimming setting function can automatically adjust the backlight and ambient brightness default setting value to meet your preference in any environment.