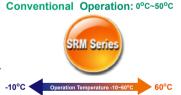

#### Wide Temperature Range

Extended IEI environment testing is performed to ensure the SRM series continue to function properly over its entire services life in a wide working temperature range of -10°C to +60°C in order to accommodate a diverse industrial applications such as outdoor kiosks in winter and summer