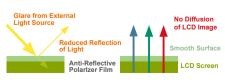

## Low Reflection through Anti-Reflection Technology

Outdoor applications in daylight or other bright environments require technology that can suppress surface reflection. The SRM series has special AR (anti-reflection) surface treatment to prevent reflection, ensuring excellent visibility in daylight conditions.

#### How does Anti-Reflection Surface work?

With AR Coating Without AR Coating