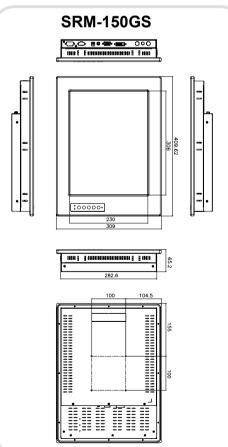

# **Specifications**

| Model                       | SRM-121GS                        | SRM-150GS        |  |
|-----------------------------|----------------------------------|------------------|--|
| LCD Size                    | 12.1" 15"                        |                  |  |
| Resolution (H x V)          | 800 x 600 (SVGA) 1024 x 768 (XGA |                  |  |
| Luminance (cd/m²)           | 1000 800                         |                  |  |
| Contrast Ratio              | 700:1                            | 600:1            |  |
| Display Color               | 262k 262k                        |                  |  |
| View Angle (U/D/R/L)        | 45°/75°/60°/60° 65°/50°/75°/75°  |                  |  |
| Pixel Pitch (mm)            | 0.3075                           | 0.297            |  |
| Operating<br>Temperature    | -10°C ~ +60°C                    |                  |  |
| Storage Temperature         | -20°C ~ +70°C                    |                  |  |
| Lamp Life Time              | 50000hrs                         |                  |  |
| Input Interface             | Analog VGA , DVI-D               |                  |  |
| Front Frame                 | Aluminum                         |                  |  |
| Chassis                     | Heavy-duty Steel                 |                  |  |
| OSD Function                | Yes                              |                  |  |
| Power Input                 | +12VDC/+ 9 ~ +36VDC(optional)    |                  |  |
| Mounting                    | Wall/Panel/Rack/Arm/Stand        |                  |  |
| Front Panel Protection      | IP65 Compliant                   |                  |  |
| Net Weight                  | 3.3kgs                           | 6kgs             |  |
| Dimension<br>(W x H x D mm) | 340 x 260 x 58                   | 410 x 309 x 65.2 |  |

#### **Dimensions**